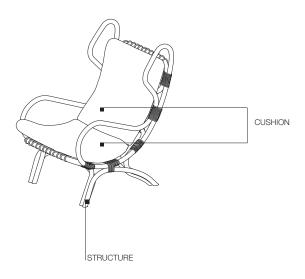

## **TECHNICAL INFORMATION**

## **STRUCTURE**

Manao without bark, hand-curved using steam. Hand-woven seat in wicker. Binding in flat wicker.

## SEAT AND BACK

## Molteni & C

High-firmness, variable thickness polyurethane with polyester fibre filler, covered in bonded polyester fibre cotton.

2-

3