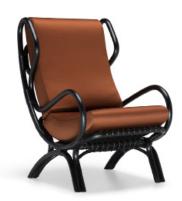

# CONTINUUM D.163.7 Armchair — GIO PONTI 1963 / 2024

**1**—

Continuum draws inspiration from bergères designed in the early 1950s for hotels and cruise ships and is a permanent fixture in the Triennale Design Museum's collection. With this project, Molteni&C reaffirms its commitment to preserving the legacy of Gio Ponti, in collaboration with the Gio Ponti Archives, guardians of the furniture's authenticity. In collaboration with Bonacina 1889.

#### CONTINUUM D.163.7 ARMCHAIR—

ARMCHAIR— GIO PONTI 1963 / 2024

# CONTINUUM D.163.7 ARMCHAIR— GIO PONTI 1963 / 2024